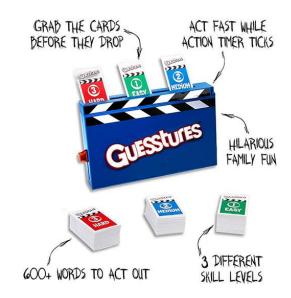

## **Guesstures Images, Video Links & Play Information**

**Guesstures:** This game is like Charades on 'Speed'. The active player gets four cards. Each card has two words on it, one easy, one difficult. The harder the word, the more points it's worth. The player picks one word from each card and loads them into the timer device. S/he then has about a minute to communicate the words to teammates; when a word is guessed correctly, the card must be snatched out of the timer. The timer, meanwhile, will "eat" the cards, one at a time, if they aren't snatched. You get points for each card successfully rescued from the timer.