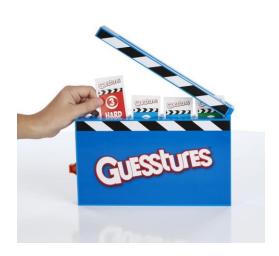

## **Guesstures Images, Video Links & Play Information**

**Guesstures:** This game is like Charades on 'Speed'. The active player gets four cards. Each card has two words on it, one easy, one difficult. The harder the word, the more points it's worth. The player picks one word from each card and loads them into the timer device. S/he then has about a minute to communicate the words to teammates; when a word is guessed correctly, the card must be snatched out of the timer. The timer, meanwhile, will "eat" the cards, one at a time, if they aren't snatched. You get points for each card successfully rescued from the timer.